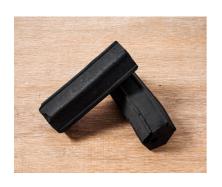

#### **COCONUT SHELL BRIQUETTE**

The best quality briquettes made from 100% Coconut Shell Charcoal of Indonesia which is the best in the world, producing best heat calorie and lowest content of ash, commonly used for shisha. PT. Aracoco produces premium quality (<2.5% ash content) and medium quality (<3% ash content) coconut shell briquettes as requested by customer.

Examples of coconut shell briquette shapes:

Hexa Dome Cube Flat

\*Other shapes can be requested by customers\*