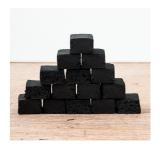

#### **COCONUT SHELL BRIQUETTE**

The best quality briquettes made from 100% Coconut Shell Charcoal of Indonesia which is the best in the world, producing best heat calorie and lowest content of ash, commonly used for shisha. PT. Aracoco produces premium quality (<2.5% ash content) and medium quality (<3% ash content) coconut shell briquettes as requested by customer.

Examples of coconut shell briquette shapes:

Hexa Dome Cube Flat

\*Other shapes can be requested by customers\*