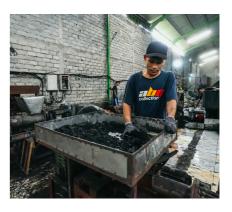

### BLENDING PROCESS

inserting the wet mixture of coconut shell charcoal powder and tapioca flour into 2 steps of blending machine for perfection, making the mixture blend in to a pastelike substance and activating the tapioca flour with heat to act as a glue.