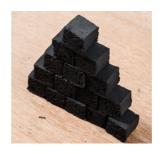

#### **COCONUT SHELL BRIQUETTE**

The best quality briquettes made from 100% Coconut Shell Charcoal of Indonesia which is the best in the world, producing best heat calorie and lowest content of ash, commonly used for shisha. PT. Aracoco produces premium quality (<2.5% ash content) and medium quality (<3% ash content) coconut shell briquettes as requested by customer.

Examples of coconut shell briquette shapes:

Hexa Dome Cube Flat

\*Other shapes can be requested by customers\*