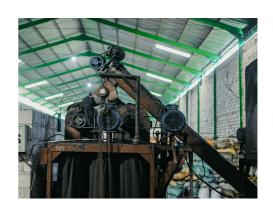

### (1) CRUSHING PROCESS

The crushing process by crusher machine to crush coconut shell charcoal pieces into coconut shell charcoal powder smaller than 3mm in size.