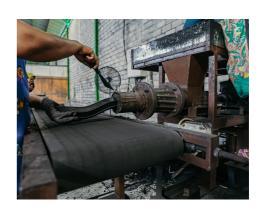

### Production Flow

(4) MOLDING PROCESS

Molding the result of blending after several hours cooling into the desired shape and size of the briquette as requested by customer.