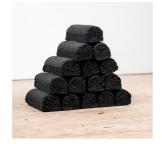

#### **COCONUT SHELL BRIQUETTE**

The best quality briquettes made from 100% Coconut Shell Charcoal of Indonesia which is the best in the world, producing best heat calorie and lowest content of ash, commonly used for shisha. PT. Aracoco produces premium quality (<2.5% ash content) and medium quality (<3% ash content) coconut shell briquettes as requested by customer.

Examples of coconut shell briquette shapes:

Hexa Dome Cube Flat

\*Other shapes can be requested by customers\*